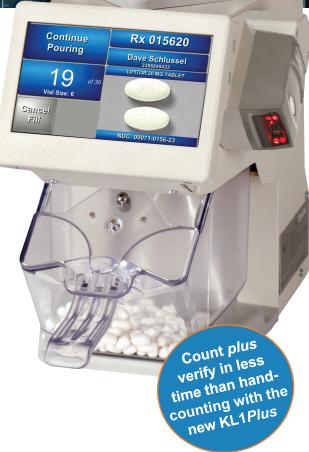

## Save time and prevent errors with Kirby Lester's new KL1*Plus*

The KL1*Plus* is all your pharmacy needs to count medications while safeguarding against errors. We have combined the best-selling KL1 tablet counter with streamlined verification software in one compact, affordable device.

**Small** – Just 7" x 12", the KL1*Plus* fits in any crowded workspace.

**Check NDC and Patient Order** – Your patients get the right medication, dosage and quantity every time.

**Process Orders Fast, Even 90-Day Fills** – Verifying and dispensing with the KL1*Plus* is faster than just counting with a traditional tray.

**Affordable** – Hits the "sweet spot" for pharmacies that want *more* than just a tablet counter, but *less* than fully loaded dispensing software or robotics.