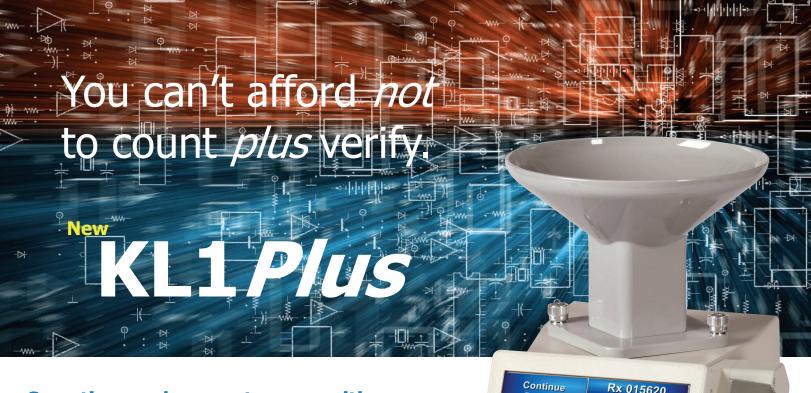

## Save time and prevent errors with Kirby Lester's new KL1*Plus*

The KL1*Plus* is all your pharmacy needs to count medications while safeguarding against errors. We have combined the best-selling KL1 tablet counter with streamlined verification software in one compact, affordable device.

**Small** – Just 7" x 12", the KL1*Plus* fits in any crowded workspace.

**Check NDC and Patient Order** – Your patients get the right medication, dosage and quantity every time.

**Process Orders Fast, Even 90-Day Fills** – Verifying and dispensing with the KL1*Plus* is faster than just counting with a traditional tray.

**Affordable** – Hits the "sweet spot" for pharmacies that want *more* than just a tablet counter, but *less* than fully loaded dispensing software or robotics.